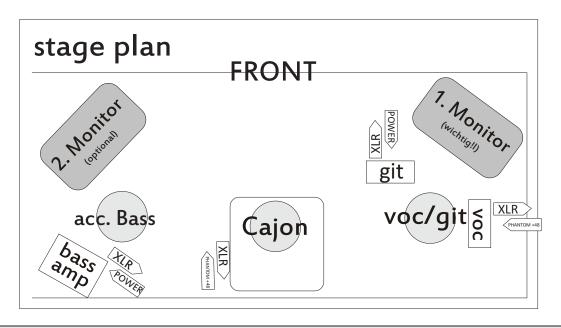

## Channels

1 x Bass: 1 XLR, DI-OUT is with the Amp (+ 220V) Amp is with us

1 x Cajon: 1 XLR, (+48VPhantom), boundary mic is built in

## 1 x Voice:

1 XLR, Headset (+48V Phantom) microphon is with us

## 1 x Guitar:

1mono or 2stereo XLR for guitar (Boss AD-8 with us / +220V)

Band is travelling without a technician. Due the accoustic instruments we prefer a natural sound. So it would be good to have a slight use of usual effects (light compression, reverb eq etc.)